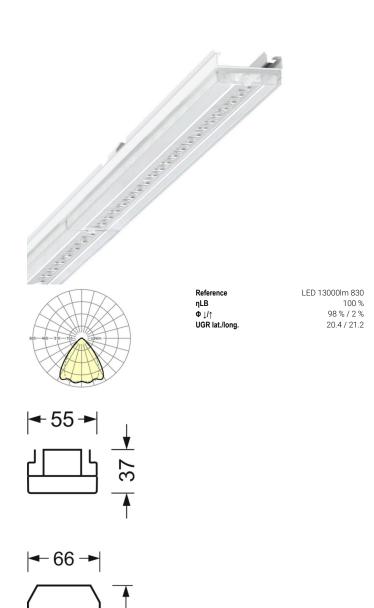

#### LIGHTING TECHNOLOGY

| Placement                     | LED, Colour rendering/Light colour CRI ≥               |
|-------------------------------|--------------------------------------------------------|
|                               | 80 / 3000K                                             |
| Colour tolerance (MacAdam)    | 3SDCM                                                  |
| Nominal luminous flux         | 12354lm                                                |
| LED service life              | 70000h L80/B10 (Tq 35°C), 100000h<br>L80/B50 (Tq 30°C) |
| Luminaire luminous efficiency | 169lm/W                                                |
| Beam angle                    | 80° (C0) / 75 ° (C90)                                  |
| UGR lat./long.                | 20.4 / 21.2                                            |

# **MECHANICS**

| MECHAIN                | US .    |                                                    |
|------------------------|---------|----------------------------------------------------|
| Housing colour         |         | traffic white RAL 9016                             |
| Dimensions (LxWxH/DxH) |         | 2299mm x 55mm x 37mm                               |
| Weight (net)           |         | 2.2kg                                              |
| Type of installation   |         | Mounting rail system installation, Light structure |
| Dimension              | าร      |                                                    |
| L                      | 2299 mm | Length                                             |
| В                      | 55 mm   | Width                                              |

37 mm